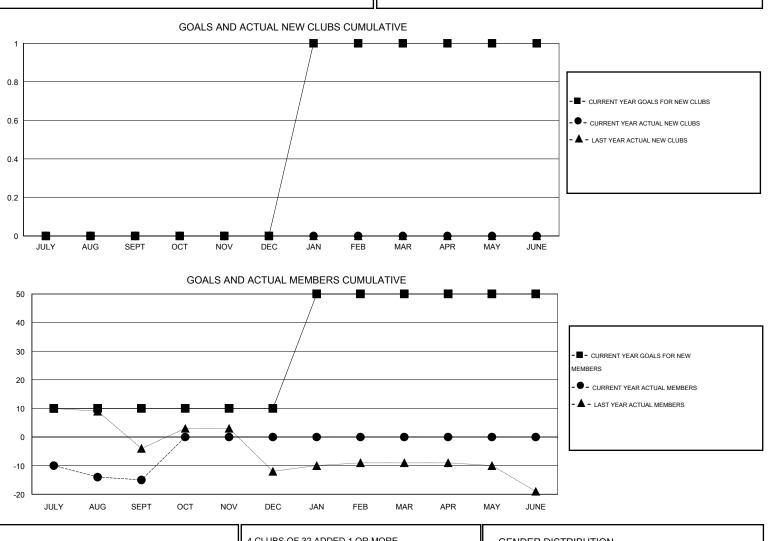

0

| LOCATION ILLINOIS |  |
|-------------------|--|
|-------------------|--|

0

0

JAN/FEB/MAR

APR/MAY/JUNE

 $\mathsf{GMT} \; \mathsf{CA} \; 1$ Clubs Members RESULTS FOR 2016-2017 RESULTS FOR 2016-2017 NEW CLUB NEW CLUBS DROPPED NET NEW MEMBER CHARTER AND DROPPED NET QUARTER GOAL CLUBS GAIN/LOSS GOAL NEW MEMBERS MEMBERS GAIN/LOSS ADDED 0 0 0 10 11 26 -15 JULY/AUG/SEPT 0 0 0 0 0 0 0 OCT/NOV/DEC